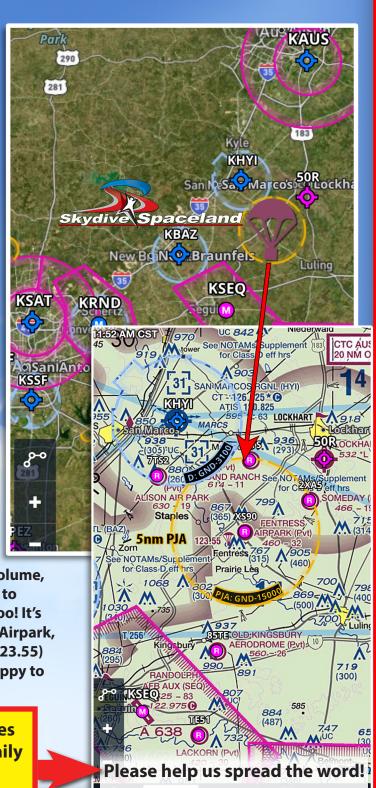

SKYDIVE SPACELAND SAN MARCOS is a high-volume, multi-turbine skydiving center. We do our best to deconflict with traffic, but we need your help too! It's safest to always fly at least 3NM from Fentress Airpark, and we highly recommend monitoring CTAF (123.55) when operating within 10NM. We're always happy to help you transition through the area.

We see many incursions and near misses due to lack of awareness of our busy, daily operations from 14,000MSL-SFC.